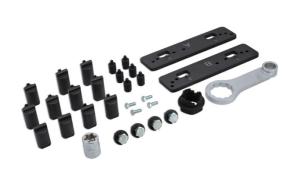

## **Engine Timing Tool Kit – Audi 2.9L & 3.0L Petrol**

Developed for the latest generation (EA839) Audi 2.9 and 3.0L V6 TFSi petrol engines including the mild hybrid versions. The Laser 8503 kit is designed to lock the camshafts in the method approved by the manufacturer.

## **Additional Information**

- Applications include: Audi A6 (2018 2021), A8 (2017 2021), Q8 (2019 2021), RS4 (2017 2021), RS5 (2017 2021), S4 (2017 2020), S5 (2016 2020), SQ5 (2017 2020) & RS4 (2017 2021).
- Engine Codes include: 3.0L CWGD, CZSA, CZSE, DCBD, DLZA & 2.9L DECA.
- Equivalent to OEM: T40331, T40331/1, T40331/2, T40331/4, T40331/5, T40331/9, T90000, T90001, T90002.
- Use in accordance with OEM instructions.