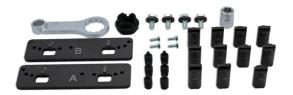

## **Engine Timing Tool Kit – Audi 2.9L & 3.0L Petrol**

Developed for the latest generation (EA839) Audi 2.9 and 3.0L V6 TFSi petrol engines including the mild hybrid versions. The Laser 8503 kit is designed to lock the camshafts in the method approved by the manufacturer.

## **Additional Information**

- Applications include: Audi A6 (2018 2021), A8 (2017 2021), Q8 (2019 2021), RS4 (2017 2021), RS5 (2017 2021), S4 (2017 2020), S5 (2016 2020), SQ5 (2017 2020) & RS4 (2017 2021).
- Engine Codes include: 3.0L CWGD, CZSA, CZSE, DCBD, DLZA & 2.9L DECA.
- Equivalent to OEM: T40331, T40331/1, T40331/2, T40331/4, T40331/5, T40331/9, T90000, T90001, T90002.
- Use in accordance with OEM instructions.